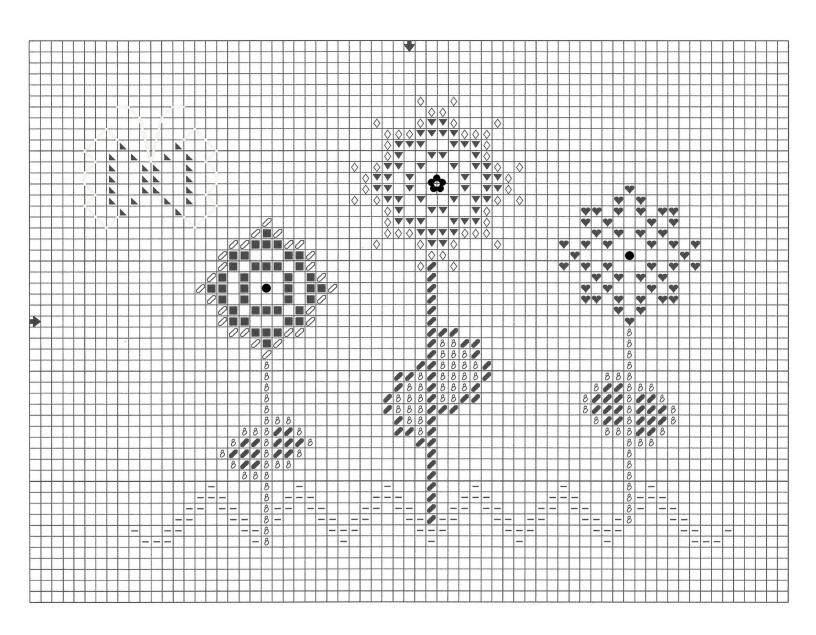

## FREE GRAPH

Fabric: 8625 Rain Country French Linen 28ct.

59w X 41h Stitches

Size: 14 Count, 4-1/8w X 2-7/8h in

#### Floss Used for Full Stitches:

| Symbol           | Strands | Type     | Number | Color                 |
|------------------|---------|----------|--------|-----------------------|
|                  | 2       | DMC      | 208    | Lavender-VY DK        |
| 0                | 2       | DMC      | 210    | Lavender-MD           |
| lacktriangledown | 2       | DMC      | 335    | Rose                  |
| -                | 2       | DMC      | 368    | Pistachio Green-LT    |
| $\Diamond$       | 2       | DMC      | 760    | Salmon                |
| 8                | 2       | DMC      | 3362   | Pine Green-DK         |
|                  | 2       | DMC      | 3363   | Pine Green-MD         |
| <b>♥</b>         | 2       | DMC      | 3807   | Cornflower Blue       |
| <b>L</b>         | 2       | DMC      | 3866   | Mocha Brown-UL VY LT  |
| ۵                | 2       | Treasure | 12008  | 5 Petal Matte Rose AB |
| •                | 2       | Treasure | 12212  | Very Petite Flower    |

#### Floss Used for Back Stitches:

| Symbol | Strands | Type | Number | Color |          |    |    |
|--------|---------|------|--------|-------|----------|----|----|
|        | 1       | DMC  | 3866   | Mocha | Brown-UL | VY | LT |