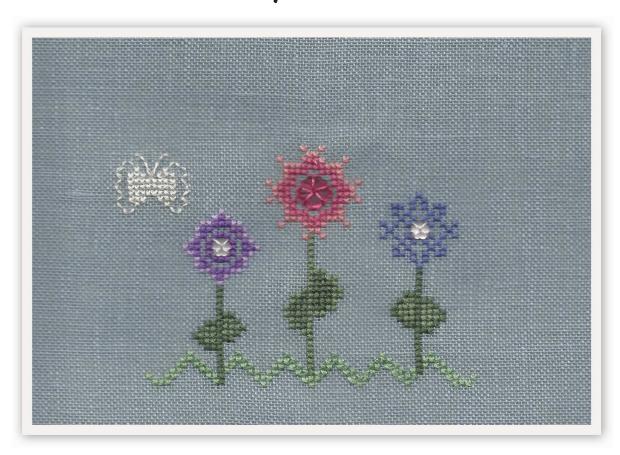

## **May Flowers**

By AnnaLee Waite Designs

## FREE GRAPH

Fabric: 8625 Rain Country French Linen 28ct.

59w X 41h Stitches

Size: 14 Count, 4-1/8w X 2-7/8h in