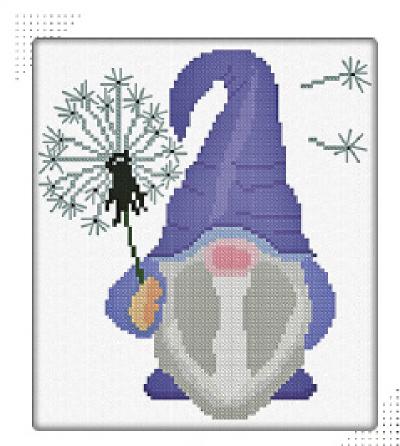

An exclusive free chart from Alessandra-Adelaide.

Attached is a PDF of Happy New Year's gnome!

## ENJOY

4444

for a wonderful 2025

PATTERN NAME: ENJOY

DESIGNED BY: ALESSANDRA ADELAIDE

COMPANY: ALESSANDRA ADELAIDE NEEDLEWORKS

COPYRIGHT: 2024

FABRIC: AIDA, EVENWEAVE, LINEN 32, WHITE

86w X 96H STITCHES

SIZE: 32 COUNT, 6.83W X 7.62H CM