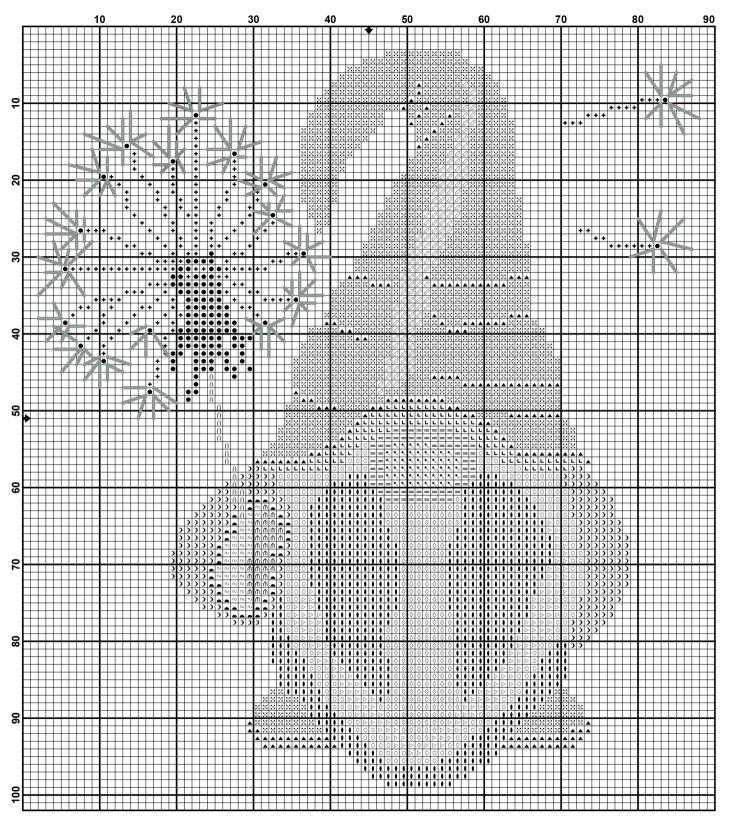

86w X 96H STITCHES

SIZE: 32 COUNT, 6.83W X 7.62H CM

## FLOSS USED FOR FULL STITCHES:

| SYMBOL           | STRANDS | TYPE | Number | COLOR                |
|------------------|---------|------|--------|----------------------|
| $\triangleright$ | 2       | DMC  | 01     | UL GREY              |
| 0                | 2       | DMC  | 02     | ETAIN OXIDE          |
| •                | 2       | DMC  | 03     | GREYMED              |
| 0                | 2       | DMC  | 155    | BLUE VIOLET-MD DK    |
| •                | 2       | DMC  | 156    | BLUE VIOLET-MD LT    |
| +                | 2       | DMC  | 168    | PEWTER-VY LT         |
| •                | 2       | DMC  | 310    | BLACK                |
| •                | 2       | DMC  | 333    | BLUE VIOLET-VY DK    |
| )                | 2       | DMC  | 340    | BLUE VIOLET-MD       |
| L                | 2       | DMC  | 341    | BLUE VIOLET-LT       |
| N                | 2       | DMC  | 945    | TAWNY                |
| -                | 2       | DMC  | 963    | DUSTY ROSE-UL VY LT  |
| Λ                | 2       | DMC  | 3345   | HUNTER GREEN-DK      |
| •                | 2       | DMC  | 3716   | DUSTY ROSE-VY LT     |
| ×                | 2       | DMC  | 3746   | BLUE VIOLET-DK       |
| Ψ                | 2       | DMC  | 3771   | TERRA COTTA-UL VY LT |
| ♦                | 2       | DMC  | 3865   | WINTER WHITE         |

## FLOSS USED FOR BACK STITCHES:

| _ | SYMBOL | STRANDS | TYPE | Number | COLOR        |
|---|--------|---------|------|--------|--------------|
| 1 |        | 1       | DMC  | 168    | PEWTER-VY LT |

## FLOSS USED FOR STRAIGHT STITCHES:

| SYMBOL | STRANDS | TYPE | Number | COLOR        |
|--------|---------|------|--------|--------------|
|        | 1       | DMC  | 168    | PEWTER-VY LT |